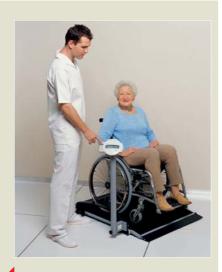

# Real comfort due to concentration on the essentials

Safety, functionality, aesthetic design the seca 664 sets standards in medical weighing. Specially designed for weighing patients in wheelchairs, in rehabilitation centres, old people's homes, in hospitals and in dialysis centres, this scale provides both its users and patients maximum comfort and safety.

## Extremely high capacity and easy to mount ramp

۲

Due to the scale's load-bearing capacity of 360 kg, weighing even heavy wheelchair patients is effortless with the seca 664. An extremely flat platform with an automatically lowered ramp ensure that the scale is easy to mount. The firmly installed side rails and a black ribbed rubber surface are additional safety features.