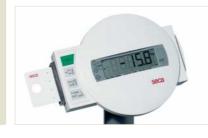

#### Easy to fold together and transport

A rotatable LCD display with large figures is easy to read both for the patient and for the carer. An important additional advantage is the mobility of the scale: the seca 664 can be folded together in no time at all and pushed along on its transport castors.