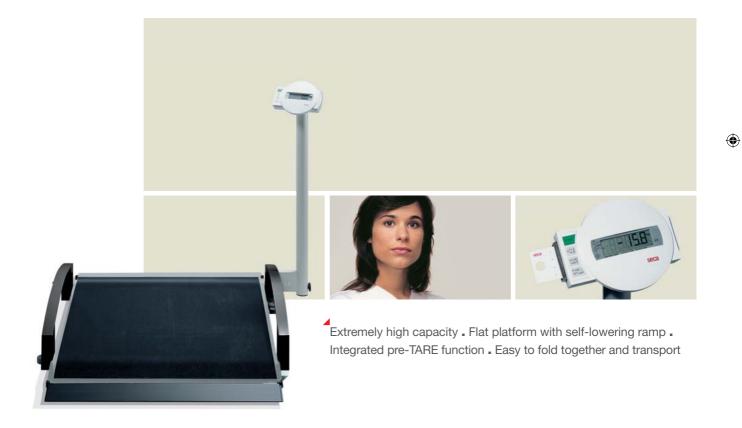

## Extremely high capacity and easy to mount ramp

۲

Due to the scale's load-bearing capacity of 360 kg, weighing even heavy wheelchair patients is effortless with the seca 664. An extremely flat platform with an automatically lowered ramp ensure that the scale is easy to mount. The firmly installed side rails and a black ribbed rubber surface are additional safety features.

### Integrated pre-TARE function

With the pre-TARE function, the weight of the wheelchair can first be stored. Then, at the touch of a button, the weight of the wheelchair can be deducted from the total weight of the patient and wheelchair, thus automatically calculating the weight of the patient.

#### Easy to fold together and transport

A rotatable LCD display with large figures is easy to read both for the patient and for the carer. An important additional advantage is the mobility of the scale: the seca 664 can be folded together in no time at all and pushed along on its transport castors.