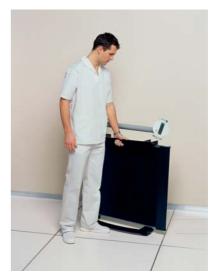

#### Easy to fold together and transport

A rotatable LCD display with large figures is easy to read both for the patient and for the carer. An important additional advantage is the mobility of the scale: the seca 664 can be folded together in no time at all and pushed along on its transport castors.